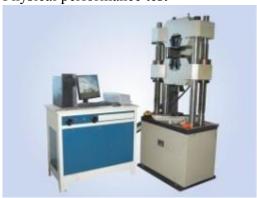

### **Test Equipment**

Physical performance test

X ray generator

Mechanical test

Digital spectrophotometer

Coating thickness gauge

Steel mirror test

Microcomputer automatic carbon sulfur analyzer