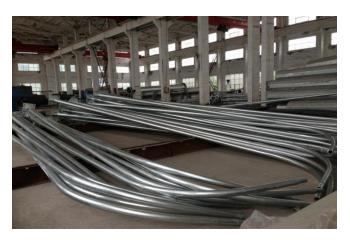

### **Delivery**

We have different packing to meet your requirement.

- 1. No packing, just bare poles to be delivered directly. This is the most economic way.
- 2. Sack wrap.
- 3. Non-woven fabrics wrap.
- \* We normally use 40ft container and our Port limit weight for 40ft container is 26Tons.
- \* If poles are with flange or in order to avoid scratch on poles during delivery, we will use 40ft open top container, which costs more than the 40ft container.