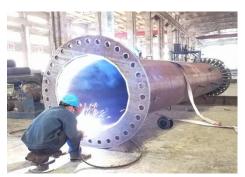

#### **Company Profile**

Jiangsu Baojuhe Science and Technology Co., Ltd, (the previous name is Jiangsu Bosheng

Steel Poles Co.,Ltd founded in 2013), is located in Heqiao Town Industrial Zone, Yixing District, Wuxi City, Jiangsu Province. Bosheng is the specialized manufacturer of various steel poles including street lighting poles, electric power poles, traffic signal poles, flag poles, wind power poles and microwave communication towers, etc.

The company covers an area of 50000 square meters, and the registered

capital is 60080000 RMB. With 100 staff working together, the annual capacity of our factory is more than 30000 tons of steel poles and steel tube components. Moreover, our factory has the professional engineer team, experienced overseas department and domestic marketing department. Advanced test equipment, high-quality producing machines and sophisticated technology ensures us to provide the best products and services to meet customers' different requirements.