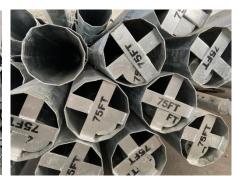

#### **45FT STEEL POLE**

Transmission Pole 50FT 55FT 60FT 65FT 70FT 75FT 80FT 85FT 90FT.

These are non-standard specifications, as we manufacture poles according to customers' various requests each time.