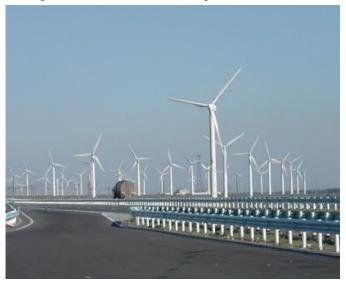

Thickness: ≥2.5mm

Finishing: Hot-Dip Galvanized & Powder Coated (as request)





### 6.Flag Pole

Material: Steel Q235; Q345

| Standard (m) | Top Diameter (mm) | Bottom Diameter (mm) |
|--------------|-------------------|----------------------|
| 8~8.5        | 80                | 165                  |
| 10~10.5      | 80                | 188                  |
| 12~12.8      | 80                | 208                  |
| 15~15.8      | 80                | 238                  |
| 16~18.8      | 80                | 248                  |
| 18~18.8      | 80                | 268                  |
| 20~20.8      | 80                | 288                  |
| 25~25.8      | 80                | 338                  |



### 7. Wind Generator Power Pole

Design and manufacture as request





#### Certificates









Products of Transmission and Substation Steel Tubular Structures

\^**\^\^\\\\\\\\\\\\\\\\\\\\\\\\\\\\** 

#### CERTIFICATE OF TEST

(2022) P.E.T. (steel pole) #631

According to the requirements of DL/T646-2021 "Manufacturing Technical Requirements for Steel Tubular Structures of Substation and Transmission Line" and "Implementation Detailed Rules of Product Test for Steel Tubular Structures of Substation and Transmission Line", to test the product quality of \*\*220kV-GGSJ1A-27.0m tapered tubular steel pole \*\* made by Jiangsu Baojuhe Science And Technology Co.,Ltd. (address: No.37,Chuangye Avenue,Zhongxiang Village,Heqiao Town,Yixing City,Jiangsu province,P.R.China.),results are up to the standard requirements.

(Serial Number of Test Report: (2022) P.E.T