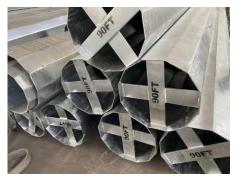

#### **45FT STEEL POLE**

Transmission Pole 50FT 55FT 60FT 65FT 70FT 75FT 80FT 85FT 90FT.

These are non-standard specifications, as we manufacture poles according to customers' various requests each time.