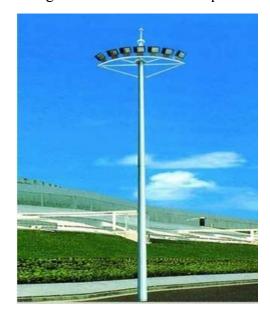

| 4.0            | 328                      | 127                     | 750                    | 345                      | 86                           |



#### **25FT STEEL POLE**



#### **30FT STEEL POLE**



#### 35FT STEEL POLE



#### **40FT STEEL POLE**



#### **45FT STEEL POLE**









Transmission Pole 50FT 55FT 60FT 65FT 70FT 75FT 80FT 85FT 90FT.

These are non-standard specifications, as we manufacture poles according to customers' various requests each time.

















### 3.Street Lighting Pole

Type: Single arm or Double Arms lighting pole.

Height: ≥5m

Material: Steel Q235; Q345

Shape: Conical; Octagonal, Polygonal

Thickness: ≥2.5mm

Finishing: Hot-Dip Galvanized & Powder Coated (as request)













### 4.High Mast Pole

Design and manufacture as request





### 5. Traffic Sign Pole

Material: Steel Q235; Q345

Shape: Conical; Conical; Octagonal, Polygonal

Thickness: ≥2.5mm

Finishing: Hot-Dip Galvanized & Powder Coated (as request)





### 6.Flag Pole

Material: Steel Q235; Q345

| Standard (m) | Top Diameter (mm) | Bottom Diameter (mm) |
|--------------|-------------------|----------------------|
| 8~8.5        | 80                | 165                  |
| 10~10.5      | 80                | 188                  |
| 12~12.8      | 80                | 208                  |
| 15~15.8      | 80                | 238                  |
| 16~18.8      | 80                | 248                  |
| 18~18.8      | 80                | 268                  |
| 20~20.8      | 80                | 288                  |
| 25~25.8      | 80