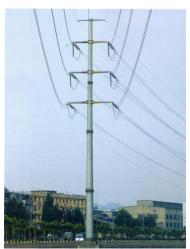

#### 1.Electric Power Pole

Type: Straight Pole; Tensile Pole; Turn Pole

Double-loop corner pole, Single or double loops pole, single or double tensile/terminal/straight pole

10KV;35KV;69KV;110KV;220KV,etc

Material: Steel Q235; Q345; Q420; Q460; Q550

Thickness: ≥2.5mm

Finishing: Hot-Dip Galvanized.