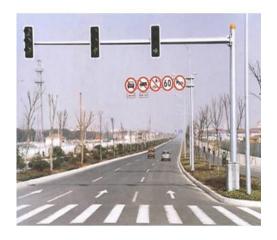

### 5. Traffic Sign Pole

Material: Steel Q235; Q345

Shape: Conical; Conical; Octagonal, Polygonal

Thickness: ≥2.5mm

Finishing: Hot-Dip Galvanized & Powder Coated (as request)