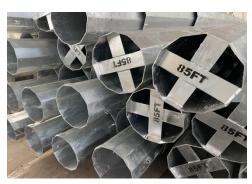

#### **45FT STEEL POLE**

Transmission Pole 50FT 55FT 60FT 65FT 70FT 75FT 80FT 85FT 90FT.

These are non-standard specifications, as we manufacture poles according to customers' various requests each time.