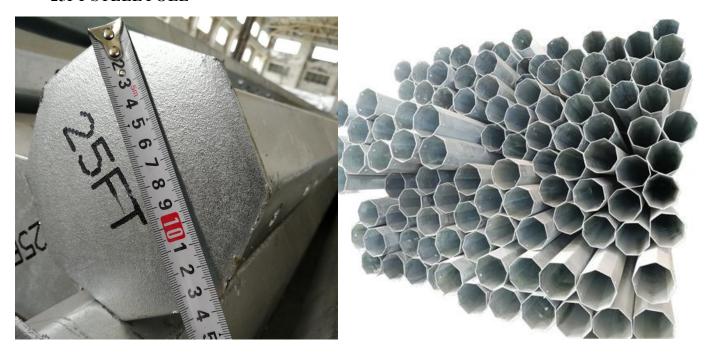

## Steel Pole of National Electrification Administration (PHILIPPINES)

Specification for Distribution Steel Pole 25FT, 30FT, 35FT, 40FT,45FT.

| Height (ft) | Thickness (mm) | Butt<br>Diameter<br>(mm) | Top<br>Diameter<br>(mm) | Design<br>Load<br>(kg) | Yield<br>Stress<br>(MPA) | Zinc<br>Coating<br>(microns) |
|-------------|----------------|--------------------------|-------------------------|------------------------|--------------------------|------------------------------|
| 25          | 2.5            | 152                      | 120                     | 300                    | 345                      | 86                           |
| 30          | 3.0            | 226                      | 127                     | 500                    | 345                      | 86                           |
| 35          | 3.0            | 248                      | 127                     | 500                    | 345                      | 86                           |
| 40          | 3.0            | 317                      | 127                     | 500                    | 345                      | 86                           |
| 45          | 4.0            | 328                      | 127                     | 750                    | 345                      | 86                           |

#### **25FT STEEL POLE**

#### **30FT STEEL POLE**