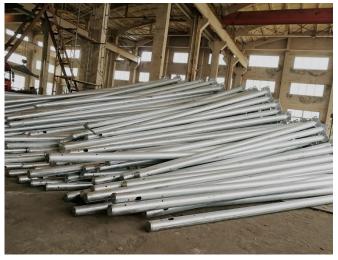

### **Delivery**

We have different packing to meet your requirement.

- 1. No packing, just bare poles to be delivered directly. This is the most economic way.
- 2. Sack wrap.
- 3. Non-woven fabrics wrap.
- \* We normally use 40ft container and our Port limit weight for 40ft container is 26Tons.
- \* If poles are with flange or in order to avoid scratch on poles during delivery, we will use 40ft open top container, which costs more than the 40ft container.