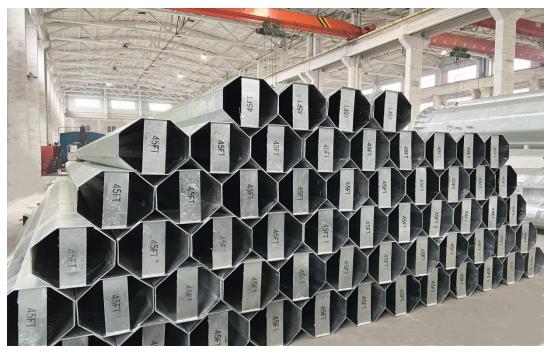

#### **45FT STEEL POLE**

Transmission Pole 50FT 55FT 60FT 65FT 70FT 75FT 80FT 85FT 90FT.

These are non-standard specifications, as we manufacture poles according to customers' various requests each time.