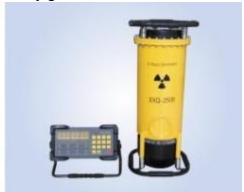

### **Test Equipment**

Physical performance test

X ray generator

Mechanical test

Digital spectrophotometer

Coating thickness gauge

Steel mirror test

Microcomputer automatic carbon sulfur analyzer