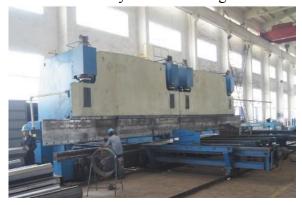

### **Manufacturing Machines**

Auto shearing machine

1600 ton CNC Hydraulic bending machine

Hydraulic welding machine

Bending calibration machine

280T Hydraulic straightener

Hydraulic trimmer

Drilling machine