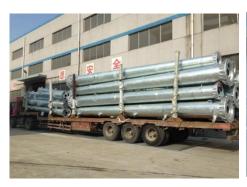

### **Delivery**

We have different packing to meet your requirement.

- 1. No packing, just bare poles to be delivered directly. This is the most economic way.
- 2. Sack wrap.
- 3. Non-woven fabrics wrap.
- \* We normally use 40ft container and our Port limit weight for 40ft container is 26Tons.
- \* If poles are with flange or in order to avoid scratch on poles during delivery, we will use 40ft open top container, which costs more than the 40ft container.