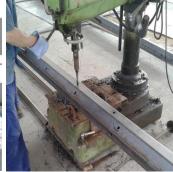

### **Manufacturing Machines**

Auto shearing machine

1600 ton CNC Hydraulic bending machine

Hydraulic welding machine

Bending calibration machine

280T Hydraulic straightener

Hydraulic trimmer

Drilling machine