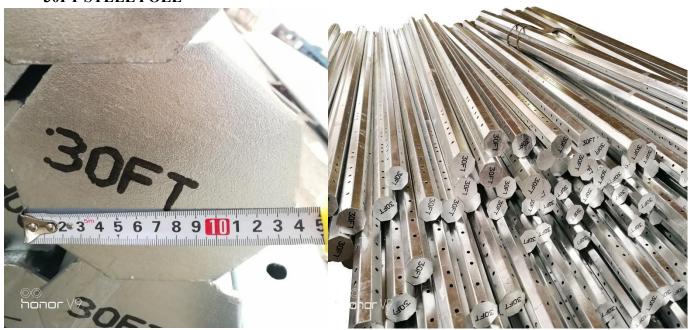

| 345                      | 86                           |
| 30          | 3.0            | 226                      | 127                     | 500                    | 345                      | 86                           |
| 35          | 3.0            | 248                      | 127                     | 500                    | 345                      | 86                           |
| 40          | 3.0            | 317                      | 127                     | 500                    | 345                      | 86                           |
| 45          | 4.0            | 328                      | 127                     | 750                    | 345                      | 86                           |



#### **25FT STEEL POLE**



#### **30FT STEEL POLE**



#### 35FT STEEL POLE



#### **40FT STEEL POLE**



#### **45FT STEEL POLE**









Transmission Pole 50FT 55FT 60FT 65FT 70FT 75FT 80FT 85FT 90FT.

These are non-standard specifications, as we manufacture poles according to customers' various requests each time.

















### 3.Street Lighting Pole

Type: Single arm or Double Arms lighting pole.

Height: ≥5m

Material: Steel Q235; Q345

Shape: Conical; Octagonal, Polygonal

Thickness: ≥2.5mm

Finishing: Hot-Dip Galvanized & Powder Coated (as request)













### 4.High Mast Pole

Design and manufacture as request





### 5. Traffic Sign Pole

Material: Steel Q235; Q345

Shape: Conical; Conical; Octagonal, Polygonal

Thickness: ≥2.5mm

Finishing: Hot-Dip Galvanized & Powder Coated (as request)





### 6.Flag Pole

Materia