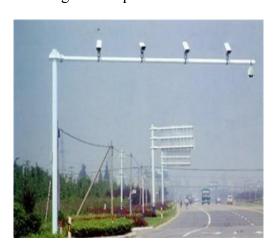

### 5. Traffic Sign Pole

Material: Steel Q235; Q345

Shape: Conical; Conical; Octagonal, Polygonal

Thickness: ≥2.5mm

Finishing: Hot-Dip Galvanized & Powder Coated (as request)