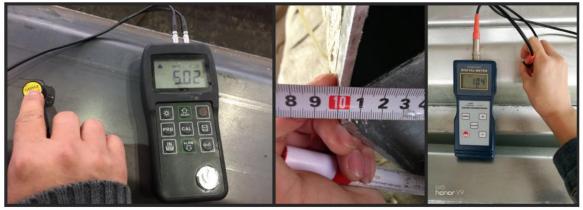

### Inspection

To assure the quality, we have professional team to inspect the poles before delivery. We have Lab Test, Workload Test, Steel thickness Test, Galvanization thickness Test, etc.

Raw Material Thickness Test

Galvanization Thickness Test

Steel Pole Load Test