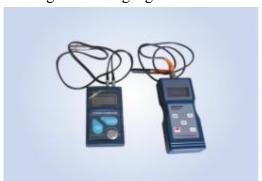

### Inspection

To assure the quality, we have professional team to inspect the poles before delivery. We have Lab Test, Workload Test, Steel thickness Test, Galvanization thickness Test, etc.

Raw Material Thickness Test

Galvanization Thickness Test

Steel Pole Load Test