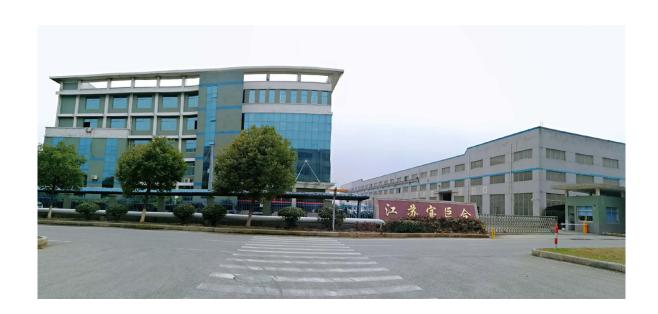

#### **Company Profile**

Jiangsu Baojuhe Science and Technology Co., Ltd, (the previous name is Jiangsu Bosheng

Steel Poles Co.,Ltd founded in 2013), is located in Heqiao Town Industrial Zone, Yixing District, Wuxi City, Jiangsu Province. Bosheng is the specialized manufacturer of various steel poles including street lighting poles, electric power poles, traffic signal poles, flag poles, wind power poles and microwave communication towers, etc.

The company covers an area of 50000 square meters, and the registered

capital is 60080000 RMB. With 100 staff working together, the annual capacity of our factory is more than 30000 tons of steel poles and steel tube components. Moreover, our factory has the professional engineer team, experienced overseas department and domestic marketing department. Advanced test equipment, high-quality producing machines and sophisticated technology ensures us to provide the best products and services to meet customers' different requirements.