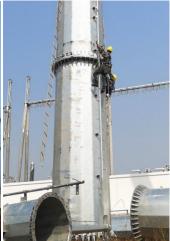

### Inspection

To assure the quality, we have professional team to inspect the poles before delivery. We have Lab Test, Workload Test, Steel thickness Test, Galvanization thickness Test, etc.

Raw Material Thickness Test

Galvanization Thickness Test

Steel Pole Load Test