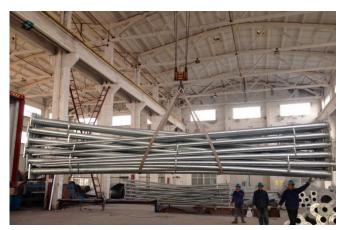

### **Delivery**

We have different packing to meet your requirement.

- 1. No packing, just bare poles to be delivered directly. This is the most economic way.
- 2. Sack wrap.
- 3. Non-woven fabrics wrap.
- \* We normally use 40ft container and our Port limit weight for 40ft container is 26Tons.
- \* If poles are with flange or in order to avoid scratch on poles during delivery, we will use 40ft open top container, which costs more than the 40ft container.