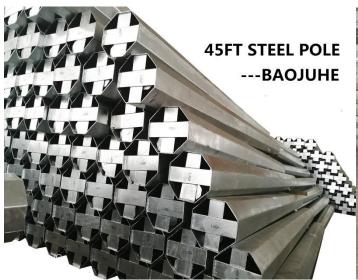

#### **45FT STEEL POLE**

Transmission Pole 50FT 55FT 60FT 65FT 70FT 75FT 80FT 85FT 90FT.

These are non-standard specifications, as we manufacture poles according to customers' various requests each time.