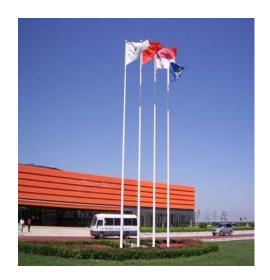

### 6.Flag Pole

Material: Steel Q235; Q345

| Standard (m) | Top Diameter (mm) | Bottom Diameter (mm) |
|--------------|-------------------|----------------------|
| 8~8.5        | 80                | 165                  |
| 10~10.5      | 80                | 188                  |
| 12~12.8      | 80                | 208                  |
| 15~15.8      | 80                | 238                  |
| 16~18.8      | 80                | 248                  |
| 18~18.8      | 80                | 268                  |
| 20~20.8      | 80                | 288                  |
| 25~25.8      | 80                | 338                  |