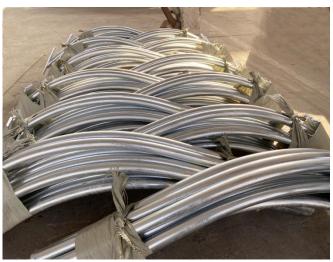

### **Delivery**

We have different packing to meet your requirement.

- 1. No packing, just bare poles to be delivered directly. This is the most economic way.
- 2. Sack wrap.
- 3. Non-woven fabrics wrap.
- \* We normally use 40ft container and our Port limit weight for 40ft container is 26Tons.
- \* If poles are with flange or in order to avoid scratch on poles during delivery, we will use 40ft open top container, which costs more than the 40ft container.