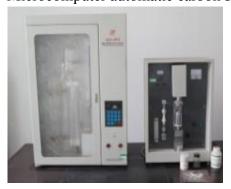

### **Test Equipment**

Physical performance test

X ray generator

Mechanical test

Digital spectrophotometer

Coating thickness gauge

Steel mirror test

Microcomputer automatic carbon sulfur analyzer