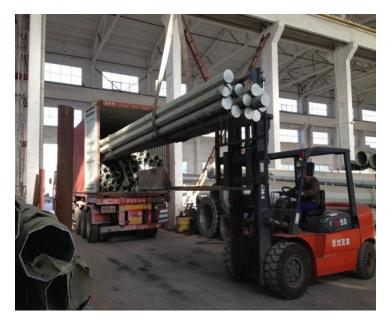

### **Delivery**

We have different packing to meet your requirement.

- 1. No packing, just bare poles to be delivered directly. This is the most economic way.
- 2. Sack wrap.
- 3. Non-woven fabrics wrap.
- \* We normally use 40ft container and our Port limit weight for 40ft container is 26Tons.
- \* If poles are with flange or in order to avoid scratch on poles during delivery, we will use 40ft open top container, which costs more than the 40ft container.