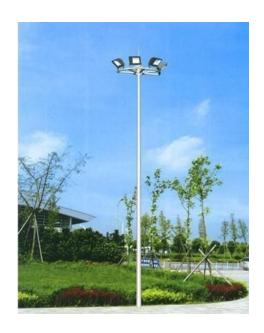

4.0            | 328                      | 127                     | 750                    | 345                      | 86                           |



#### **25FT STEEL POLE**



#### **30FT STEEL POLE**



#### 35FT STEEL POLE



#### **40FT STEEL POLE**



#### **45FT STEEL POLE**









Transmission Pole 50FT 55FT 60FT 65FT 70FT 75FT 80FT 85FT 90FT.

These are non-standard specifications, as we manufacture poles according to customers' various requests each time.

















### 3.Street Lighting Pole

Type: Single arm or Double Arms lighting pole.

Height: ≥5m

Material: Steel Q235; Q345

Shape: Conical; Octagonal, Polygonal

Thickness: ≥2.5mm

Finishing: Hot-Dip Galvanized & Powder Coated (as request)













### 4.High Mast Pole

Design and manufacture as request





### 5. Traffic Sign Pole

Material: Steel Q235; Q345

Shape: Conical; Conical; Octagonal, Polygonal

Thickness: ≥2.5mm

Finishing: Hot-Dip Galvanized & Powder Coated (as request)





### 6.Flag Pole

Material: Steel Q235; Q345

| Standard (m) | Top Diameter (mm) | Bottom Diameter (mm) |
|--------------|-------------------|----------------------|
| 8~8.5        | 80                | 165                  |
| 10~10.5      | 80                | 188                  |
| 12~12.8      | 80                | 208                  |
| 15~15.8      | 80                | 238                  |
| 16~18.8      | 80                | 248                  |
| 18~18.8      | 80                | 268                  |
| 20~20.8      | 80                | 288                  |
| 25~25.8      | 80