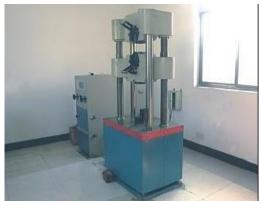

### **Test Equipment**

Physical performance test

X ray generator

Mechanical test

Digital spectrophotometer

Coating thickness gauge

Steel mirror test

Microcomputer automatic carbon sulfur analyzer