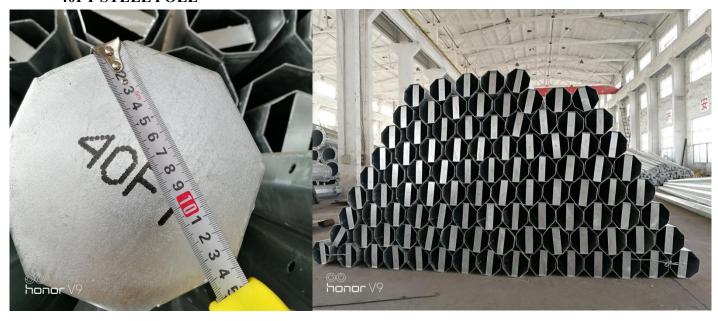

|
| 30          | 3.0            | 226                      | 127                     | 500                    | 345                      | 86                           |
| 35          | 3.0            | 248                      | 127                     | 500                    | 345                      | 86                           |
| 40          | 3.0            | 317                      | 127                     | 500                    | 345                      | 86                           |
| 45          | 4.0            | 328                      | 127                     | 750                    | 345                      | 86                           |



#### **25FT STEEL POLE**



#### **30FT STEEL POLE**



#### 35FT STEEL POLE



#### **40FT STEEL POLE**



#### **45FT STEEL POLE**









Transmission Pole 50FT 55FT 60FT 65FT 70FT 75FT 80FT 85FT 90FT.

These are non-standard specifications, as we manufacture poles according to customers' various requests each time.

















### 3.Street Lighting Pole

Type: Single arm or Double Arms lighting pole.

Height: ≥5m

Material: Steel Q235; Q345

Shape: Conical; Octagonal, Polygonal

Thickness: ≥2.5mm

Finishing: Hot-Dip Galvanized & Powder Coated (as request)













### 4.High Mast Pole

Design and manufacture as request





### 5. Traffic Sign Pole

Material: Steel Q235; Q345

Shape: Conical; Conical; Octagonal, Polygonal

Thickness: ≥2.5mm

Finishing: Hot-Dip Galvanized & Powder Coated (as request)





### 6.Flag Pole

Material: Steel Q235; Q345

| Standard (m) | Top Diameter (