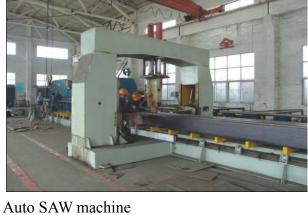

### **Manufacturing Machines**

Auto shearing machine

1600 ton CNC Hydraulic bending machine

Hydraulic welding machine

Bending calibration machine

280T Hydraulic straightener

Hydraulic trimmer

Drilling machine