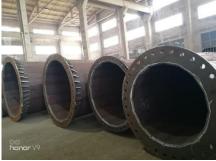

#### 2. Power Distribution Pole

## Steel Pole of National Electrification Administration (PHILIPPINES)

Specification for Distribution Steel Pole 25FT, 30FT, 35FT, 40FT,45FT.

| Height (ft) | Thickness (mm) | Butt<br>Diameter<br>(mm) | Top<br>Diameter<br>(mm) | Design<br>Load<br>(kg) | Yield<br>Stress<br>(MPA) | Zinc<br>Coating<br>(microns) |
|-------------|----------------|--------------------------|-------------------------|------------------------|--------------------------|------------------------------|
| 25          | 2.5            | 152                      | 120                     | 300                    | 345                      | 86                           |
| 30          | 3.0            | 226                      | 127                     | 500                    | 345                      | 86                           |
| 35          | 3.0            | 248                      | 127                     | 500                    | 345                      | 86                           |
| 40          | 3.0            | 317                      | 127                     | 500                    | 345                      | 86                           |
| 45          | 4.0            | 328                      | 127                     | 750                    | 345                      | 86                           |