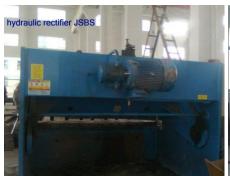

### **Manufacturing Machines**

Auto shearing machine

1600 ton CNC Hydraulic bending machine

Hydraulic welding machine

Bending calibration machine

280T Hydraulic straightener

Hydraulic trimmer

Drilling machine