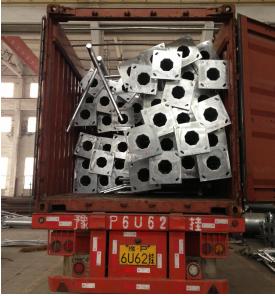

### **Delivery**

We have different packing to meet your requirement.

- 1. No packing, just bare poles to be delivered directly. This is the most economic way.
- 2. Sack wrap.
- 3. Non-woven fabrics wrap.
- \* We normally use 40ft container and our Port limit weight for 40ft container is 26Tons.
- \* If poles are with flange or in order to avoid scratch on poles during delivery, we will use 40ft open top container, which costs more than the 40ft container.