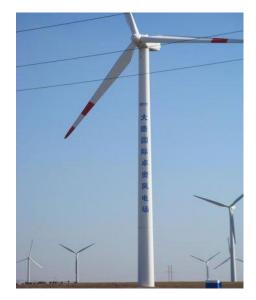

ickness: ≥2.5mm

Finishing: Hot-Dip Galvanized & Powder Coated (as request)





### 6.Flag Pole

Material: Steel Q235; Q345

| Standard (m) | Top Diameter (mm) | Bottom Diameter (mm) |
|--------------|-------------------|----------------------|
| 8~8.5        | 80                | 165                  |
| 10~10.5      | 80                | 188                  |
| 12~12.8      | 80                | 208                  |
| 15~15.8      | 80                | 238                  |
| 16~18.8      | 80                | 248                  |
| 18~18.8      | 80                | 268                  |
| 20~20.8      | 80                | 288                  |
| 25~25.8      | 80                | 338                  |



### 7. Wind Generator Power Pole

Design and manufacture as request





#### Certificates









Products of Transmission and Substation Steel Tubular Structures

\^**\^\^\\\\\\\\\\\\\\\\\\\\\\\\\\\\** 

#### CERTIFICATE OF TEST

(2022) P.E.T. (steel pole) #631

According to the requirements of DL/T646-2021 "Manufacturing Technical Requirements for Steel Tubular Structures of Substation and Transmission Line" and "Implementation Detailed Rules of Product Test for Steel Tubular Structures of Substation and Transmission Line", to test the product quality of \*\*220kV-GGSJ1A-27.0m tapered tubular steel pole \*\* made by Jiangsu Baojuhe Science And Technology Co.,Ltd. (address: No.37,Chuangye Avenue,Zhongxiang Village,Heqiao Town,Yixing City,Jiangsu province,P.R.China.),results are up to the standard requirements.

(Serial Number of Test Report: (2022) P.E.T.