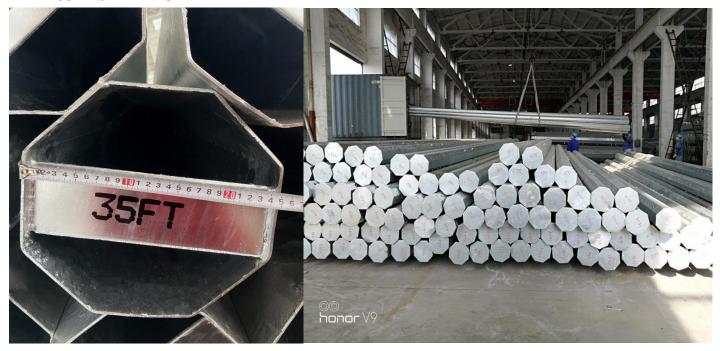

| 86                           |
| 30          | 3.0            | 226                      | 127                     | 500                    | 345                      | 86                           |
| 35          | 3.0            | 248                      | 127                     | 500                    | 345                      | 86                           |
| 40          | 3.0            | 317                      | 127                     | 500                    | 345                      | 86                           |
| 45          | 4.0            | 328                      | 127                     | 750                    | 345                      | 86                           |



#### **25FT STEEL POLE**



#### **30FT STEEL POLE**



#### 35FT STEEL POLE



#### **40FT STEEL POLE**



#### **45FT STEEL POLE**









Transmission Pole 50FT 55FT 60FT 65FT 70FT 75FT 80FT 85FT 90FT.

These are non-standard specifications, as we manufacture poles according to customers' various requests each time.

















### 3.Street Lighting Pole

Type: Single arm or Double Arms lighting pole.

Height: ≥5m

Material: Steel Q235; Q345

Shape: Conical; Octagonal, Polygonal

Thickness: ≥2.5mm

Finishing: Hot-Dip Galvanized & Powder Coated (as request)













### 4.High Mast Pole

Design and manufacture as request





### 5. Traffic Sign Pole

Material: Steel Q235; Q345

Shape: Conical; Conical; Octagonal, Polygonal

Thickness: ≥2.5mm

Finishing: Hot-Dip Galvanized & Powder Coated (as request)





### 6.Flag Pole

Material: Steel Q235; Q345

| S