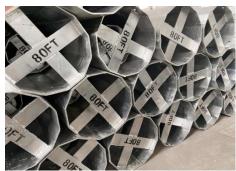

#### **45FT STEEL POLE**

Transmission Pole 50FT 55FT 60FT 65FT 70FT 75FT 80FT 85FT 90FT.

These are non-standard specifications, as we manufacture poles according to customers' various requests each time.