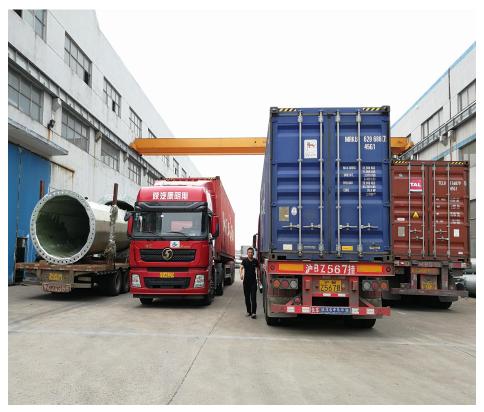

### **Delivery**

We have different packing to meet your requirement.

- 1. No packing, just bare poles to be delivered directly. This is the most economic way.
- 2. Sack wrap.
- 3. Non-woven fabrics wrap.
- \* We normally use 40ft container and our Port limit weight for 40ft container is 26Tons.
- \* If poles are with flange or in order to avoid scratch on poles during delivery, we will use 40ft open top container, which costs more than the 40ft container.