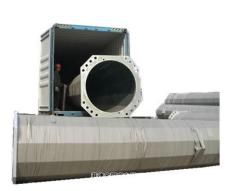

### **Delivery**

We have different packing to meet your requirement.

- 1. No packing, just bare poles to be delivered directly. This is the most economic way.
- 2. Sack wrap.
- 3. Non-woven fabrics wrap.
- \* We normally use 40ft container and our Port limit weight for 40ft container is 26Tons.
- \* If poles are with flange or in order to avoid scratch on poles during delivery, we will use 40ft open top container, which costs more than the 40ft container.